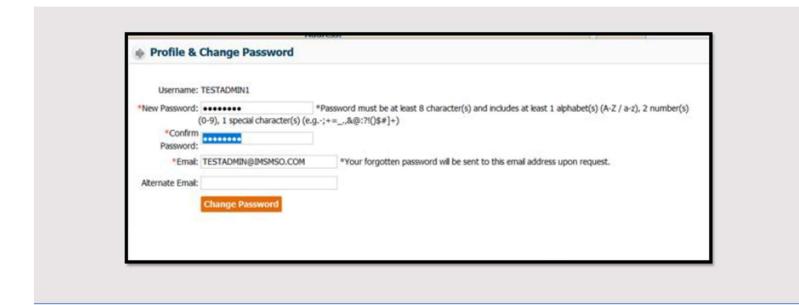

Password

- > During the first Login you will be prompted to create a new, unique password.
- ➤ Please note the password must be 8 characters long and include 2 numbers and 1 special character.
- ➤ You will be prompted to change your password every 90 days.